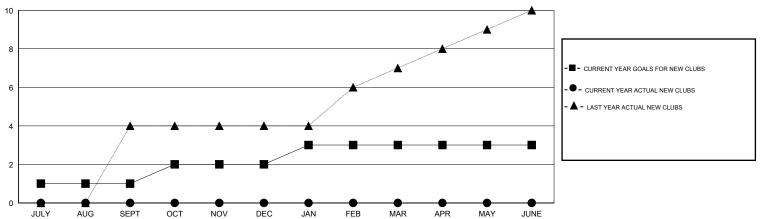

## GOALS AND ACTUAL NEW CLUBS CUMULATIVE

| -■-  | CURRENT YEAR GOALS FOR NEW |
|------|----------------------------|
| MEMB | FRS                        |

- • CURRENT YEAR ACTUAL MEMBERS

- ▲ - LAST YEAR ACTUAL MEMBERS